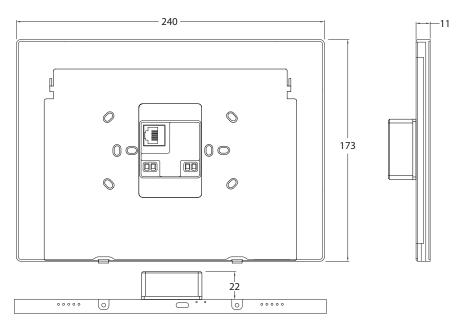

### Product specifications

| Dimensions (W x H x D) | 173 x 240 x 11 mm /<br>6.81 x 9.45 x 0.43 in     |
|------------------------|--------------------------------------------------|
| Power supply           | 12 24 V DC, 50 Hz<br>or PoE IEEE 802.3af on RJ45 |
| Power consumption      | max. 20 W                                        |
| Operating temperature  | -10 50 °C / 14 122 °F                            |
| Storage temperature    | 15 45 °C / 59 113 °F                             |
| Op. / Stor. humidity   | 0 75% RH, non-condensing                         |
| Protection class       | IP20                                             |
| Installation           | Indoor installation only                         |
| Mounting               | Wall mount on standard in-wall mounted boxes     |
| Certificates           | CE, UKCA, RoHS                                   |

#### **Dimensions**

All measures in mm