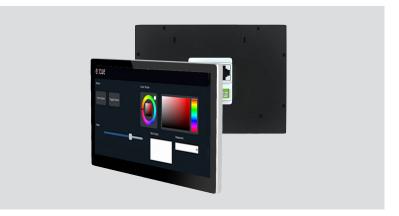

#### e:touch 10"

With the e:touch 10" you have customizable control points for your lighting installation.

The capacitive touch screen allows a smooth selection of commands on the individualized display.

Running the SymphoTouch app, the e:touch 10" is a control input for e:cue SYMPHOLIGHT projects, enabling flexible and creative UI design concepts.

Identcode

CL24100001455

Polish your project at the user's touch point, using the wall mountable e:touch 10".

### Highlights

- · 10 inch touch screen
- · Power-over-Ethernet
- · Customizable UI (Buttons/Fader) via e:cue software
- · Simple mounting in standard with in-wall fittings